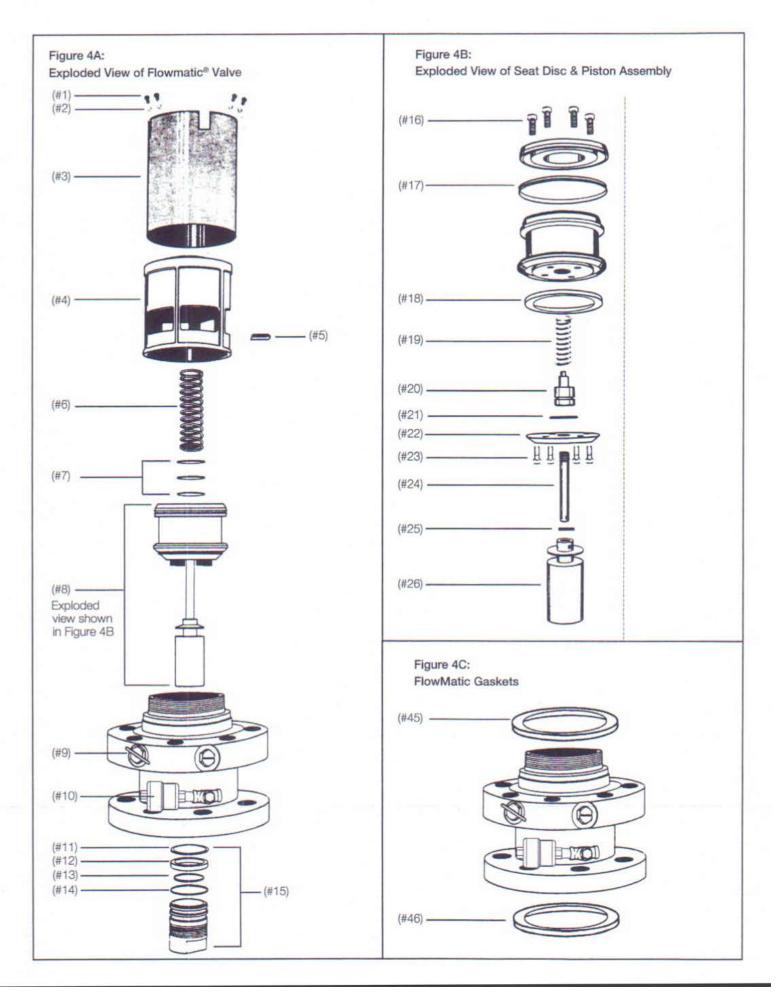

## Flowmatic Valve Breakdown

NOTE: Parts not identified by key numbers are not available individually. They must be purchased in an assembly.

| Key | Description                 | Component Part Number |                                                                                                                                                                                                                                                                                                                                                                                                                                                                                                                                                                                                                                                                                                     | A7883F-50 | A7883F-80 | A7884F-80 | A7883F-150 | A7884F-150 |
|-----|-----------------------------|-----------------------|-----------------------------------------------------------------------------------------------------------------------------------------------------------------------------------------------------------------------------------------------------------------------------------------------------------------------------------------------------------------------------------------------------------------------------------------------------------------------------------------------------------------------------------------------------------------------------------------------------------------------------------------------------------------------------------------------------|-----------|-----------|-----------|------------|------------|
|     |                             | A7883F (3")           | A7884F (4")                                                                                                                                                                                                                                                                                                                                                                                                                                                                                                                                                                                                                                                                                         | A78       | A78       | A78       | A78        | A78        |
| 1   | Cap Screws                  | A788                  | 34-54                                                                                                                                                                                                                                                                                                                                                                                                                                                                                                                                                                                                                                                                                               | 4         | 4         | 4         |            |            |
| 2   | Lock washer                 | 4357-15               |                                                                                                                                                                                                                                                                                                                                                                                                                                                                                                                                                                                                                                                                                                     | 4         |           |           |            |            |
| 3   | Strainer                    | A7883-25SS            | 7884-25SS                                                                                                                                                                                                                                                                                                                                                                                                                                                                                                                                                                                                                                                                                           |           |           |           |            |            |
| 4   | Cylinder                    | A7883-2SS             | 7884-2SS                                                                                                                                                                                                                                                                                                                                                                                                                                                                                                                                                                                                                                                                                            |           |           |           |            |            |
| 5   | Set Screw                   | A7883-26              |                                                                                                                                                                                                                                                                                                                                                                                                                                                                                                                                                                                                                                                                                                     | 1         |           |           |            |            |
| 6   | Spring                      | 7884-                 | -24SS                                                                                                                                                                                                                                                                                                                                                                                                                                                                                                                                                                                                                                                                                               | 1         |           |           |            |            |
| 7   | Filter-Coarse               | 7884-47SS             |                                                                                                                                                                                                                                                                                                                                                                                                                                                                                                                                                                                                                                                                                                     | 2         | 2         | 2         |            |            |
| 7   | Filter-Fine                 | 7884-48SS             |                                                                                                                                                                                                                                                                                                                                                                                                                                                                                                                                                                                                                                                                                                     | 1         | 1         | 1         |            |            |
| 8   | Seat Disc & Piston Assembly | A7883-21              |                                                                                                                                                                                                                                                                                                                                                                                                                                                                                                                                                                                                                                                                                                     |           |           |           |            |            |
| 9   | Prime Valve Assembly        | A7884-60              | A7884-59                                                                                                                                                                                                                                                                                                                                                                                                                                                                                                                                                                                                                                                                                            |           |           |           |            |            |
| 10  | Filter                      | A788                  | 4-201                                                                                                                                                                                                                                                                                                                                                                                                                                                                                                                                                                                                                                                                                               |           |           |           |            |            |
| 11  | Gasket                      | 7884-54K              |                                                                                                                                                                                                                                                                                                                                                                                                                                                                                                                                                                                                                                                                                                     | 1         | 1         | 1         |            |            |
| 12  | Seal Ring Retainer          | 7884-4SS              |                                                                                                                                                                                                                                                                                                                                                                                                                                                                                                                                                                                                                                                                                                     | 1         |           |           |            |            |
| 13  | X-Seal                      | 7884-6T               |                                                                                                                                                                                                                                                                                                                                                                                                                                                                                                                                                                                                                                                                                                     | 1         | 1         | 1         |            |            |
| 14  | O-Ring                      | 7884-37               |                                                                                                                                                                                                                                                                                                                                                                                                                                                                                                                                                                                                                                                                                                     | 1         | 1         | 1         |            |            |
| 15  | Piston Retainer Assembly    | 7884-22SS             |                                                                                                                                                                                                                                                                                                                                                                                                                                                                                                                                                                                                                                                                                                     |           |           |           |            |            |
| 16  | Cap Screws                  | A7884-26              |                                                                                                                                                                                                                                                                                                                                                                                                                                                                                                                                                                                                                                                                                                     | 4         |           |           |            |            |
| 17  | X-Seal                      | A7883-7T              | 7884-7T                                                                                                                                                                                                                                                                                                                                                                                                                                                                                                                                                                                                                                                                                             |           | 1         | 1         | 1          |            |
| 18  | Seat Disc                   | A7883-5               | 7884-5                                                                                                                                                                                                                                                                                                                                                                                                                                                                                                                                                                                                                                                                                              |           | 1         | 1         | 1          | -          |
| 19  | Spring                      | 7884-26SS             |                                                                                                                                                                                                                                                                                                                                                                                                                                                                                                                                                                                                                                                                                                     | 1         |           |           |            |            |
| 20  | Bleeder Assembly            | 7884-                 | and the second se | 1         |           |           |            |            |
| 21  | Gasket                      | 7513-10T              |                                                                                                                                                                                                                                                                                                                                                                                                                                                                                                                                                                                                                                                                                                     | 1         | 1         | 1         |            |            |
| 22  | Seat Disc Holder            | A7883-4 A7884-4       |                                                                                                                                                                                                                                                                                                                                                                                                                                                                                                                                                                                                                                                                                                     |           |           |           |            |            |
| 23  | Cap Screws                  | 3134-9                |                                                                                                                                                                                                                                                                                                                                                                                                                                                                                                                                                                                                                                                                                                     | 4         |           |           |            |            |
| 24  | Stem                        | 7884-10SS             |                                                                                                                                                                                                                                                                                                                                                                                                                                                                                                                                                                                                                                                                                                     |           |           |           |            |            |
| 25  | Roll Pin                    | 6394-28               |                                                                                                                                                                                                                                                                                                                                                                                                                                                                                                                                                                                                                                                                                                     | 1         |           |           |            |            |
| 26  | Pilot Piston                | 7884-28SS             |                                                                                                                                                                                                                                                                                                                                                                                                                                                                                                                                                                                                                                                                                                     |           |           |           |            |            |
| 27  | Retaining Ring              | 7884-11SS             |                                                                                                                                                                                                                                                                                                                                                                                                                                                                                                                                                                                                                                                                                                     | 1         | 1         | 1         |            |            |
| 28  | Seat                        | A7883F-37SS           |                                                                                                                                                                                                                                                                                                                                                                                                                                                                                                                                                                                                                                                                                                     |           |           |           |            |            |
| 29  | Seal                        | A7883F-36T            |                                                                                                                                                                                                                                                                                                                                                                                                                                                                                                                                                                                                                                                                                                     |           |           |           |            |            |
| 30  | Stem Guide                  | A7883F-35SS           |                                                                                                                                                                                                                                                                                                                                                                                                                                                                                                                                                                                                                                                                                                     |           |           |           |            |            |
| 31  | Stem                        | A7883F-34SS           |                                                                                                                                                                                                                                                                                                                                                                                                                                                                                                                                                                                                                                                                                                     |           |           |           |            |            |
| 32  | Gasket                      | 7884-33               |                                                                                                                                                                                                                                                                                                                                                                                                                                                                                                                                                                                                                                                                                                     | 1         | 1         | 1         |            |            |
| 33  | Roll Pin                    | 7199-28SS             |                                                                                                                                                                                                                                                                                                                                                                                                                                                                                                                                                                                                                                                                                                     |           |           |           |            |            |
| 34  | O-Ring                      | 3294C-8               |                                                                                                                                                                                                                                                                                                                                                                                                                                                                                                                                                                                                                                                                                                     |           |           |           |            |            |
| 35  | Stem Assembly               | A7883                 |                                                                                                                                                                                                                                                                                                                                                                                                                                                                                                                                                                                                                                                                                                     | 1         |           |           |            |            |
| 36  | Indicating Stem             | A7883-14SS            | 7884-14SS                                                                                                                                                                                                                                                                                                                                                                                                                                                                                                                                                                                                                                                                                           |           |           |           |            |            |
| 37  | Bushing                     | 7884                  | -17T                                                                                                                                                                                                                                                                                                                                                                                                                                                                                                                                                                                                                                                                                                | 1         | 1         | 1         |            |            |
| 38  | V-Ring                      | 7884-19               |                                                                                                                                                                                                                                                                                                                                                                                                                                                                                                                                                                                                                                                                                                     | 1         | 1         | 1         |            |            |
| 39  | O-Ring                      | 7884-15               |                                                                                                                                                                                                                                                                                                                                                                                                                                                                                                                                                                                                                                                                                                     | 1         | 1         | 1         |            |            |
| 40  | Packing Nut Assembly        | 7884-40SST            |                                                                                                                                                                                                                                                                                                                                                                                                                                                                                                                                                                                                                                                                                                     |           |           |           |            |            |
| 41  | 1/4" Tee                    | A7884-49              |                                                                                                                                                                                                                                                                                                                                                                                                                                                                                                                                                                                                                                                                                                     |           |           |           |            |            |
| 42  | 1/4" Plug                   | A985B                 |                                                                                                                                                                                                                                                                                                                                                                                                                                                                                                                                                                                                                                                                                                     |           |           | _         |            |            |
| 43  | 1/4" Nipple                 | A7884-48              |                                                                                                                                                                                                                                                                                                                                                                                                                                                                                                                                                                                                                                                                                                     |           |           |           |            |            |
| 44  | Lever Arm Assembly          | A7884-35              |                                                                                                                                                                                                                                                                                                                                                                                                                                                                                                                                                                                                                                                                                                     |           |           |           |            |            |
| 45  | Gasket- Upper               | A7883-29 7884-29      |                                                                                                                                                                                                                                                                                                                                                                                                                                                                                                                                                                                                                                                                                                     |           | 1         | 1         | 1          | 1          |
| 46  | Gasket- Lower               | A7883-30              | 7565-48                                                                                                                                                                                                                                                                                                                                                                                                                                                                                                                                                                                                                                                                                             |           | 1         | 1         | 1          | 1          |
| 47  | O-Ring                      | 7513                  | the second se                                                                                                                                                                                                                                                                                                                                                                                                                                                                                                                                                                                     | 1         | 1         | 1         |            |            |