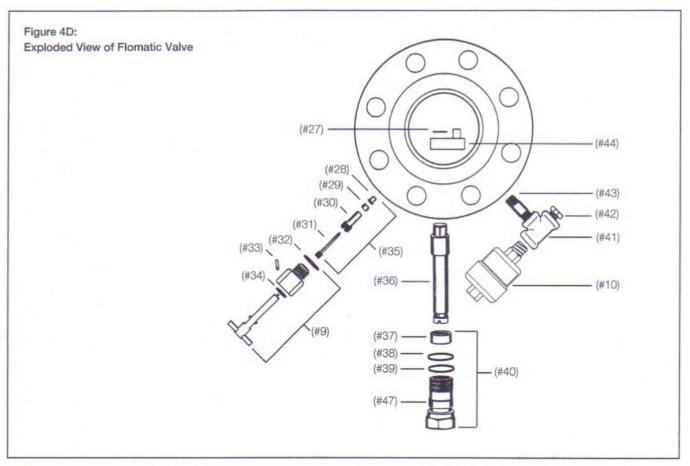

## Flowmatic Valve Breakdown

NOTE: Parts not identified by key numbers are not available individually. They must be purchased in an assembly.

| Key | Description                 | Component Part Number |                                                                                                                                                                                                                                                                                                                                                                                                                                                                                                                                                                                                                                                                                                     | A7883F-50 | A7883F-80 | A7884F-80 | A7883F-150 | A7884F-150 |
|-----|-----------------------------|-----------------------|-----------------------------------------------------------------------------------------------------------------------------------------------------------------------------------------------------------------------------------------------------------------------------------------------------------------------------------------------------------------------------------------------------------------------------------------------------------------------------------------------------------------------------------------------------------------------------------------------------------------------------------------------------------------------------------------------------|-----------|-----------|-----------|------------|------------|
|     |                             | A7883F (3")           | A7884F (4")                                                                                                                                                                                                                                                                                                                                                                                                                                                                                                                                                                                                                                                                                         | A78       | A78       | A78       | A78        | A78        |
| 1   | Cap Screws                  | A788                  | 34-54                                                                                                                                                                                                                                                                                                                                                                                                                                                                                                                                                                                                                                                                                               | 4         | 4         | 4         |            |            |
| 2   | Lock washer                 | 4357-15               |                                                                                                                                                                                                                                                                                                                                                                                                                                                                                                                                                                                                                                                                                                     | 4         |           |           |            |            |
| 3   | Strainer                    | A7883-25SS            | 7884-25SS                                                                                                                                                                                                                                                                                                                                                                                                                                                                                                                                                                                                                                                                                           |           |           |           |            |            |
| 4   | Cylinder                    | A7883-2SS             | 7884-2SS                                                                                                                                                                                                                                                                                                                                                                                                                                                                                                                                                                                                                                                                                            |           |           |           |            |            |
| 5   | Set Screw                   | A7883-26              |                                                                                                                                                                                                                                                                                                                                                                                                                                                                                                                                                                                                                                                                                                     | 1         |           |           |            |            |
| 6   | Spring                      | 7884-                 | -24SS                                                                                                                                                                                                                                                                                                                                                                                                                                                                                                                                                                                                                                                                                               | 1         |           |           |            |            |
| 7   | Filter-Coarse               | 7884-47SS             |                                                                                                                                                                                                                                                                                                                                                                                                                                                                                                                                                                                                                                                                                                     | 2         | 2         | 2         |            |            |
| 7   | Filter-Fine                 | 7884-48SS             |                                                                                                                                                                                                                                                                                                                                                                                                                                                                                                                                                                                                                                                                                                     | 1         | 1         | 1         |            |            |
| 8   | Seat Disc & Piston Assembly | A7883-21              |                                                                                                                                                                                                                                                                                                                                                                                                                                                                                                                                                                                                                                                                                                     |           |           |           |            |            |
| 9   | Prime Valve Assembly        | A7884-60              | A7884-59                                                                                                                                                                                                                                                                                                                                                                                                                                                                                                                                                                                                                                                                                            |           |           |           |            |            |
| 10  | Filter                      | A788                  | 4-201                                                                                                                                                                                                                                                                                                                                                                                                                                                                                                                                                                                                                                                                                               |           |           |           |            |            |
| 11  | Gasket                      | 7884-54K              |                                                                                                                                                                                                                                                                                                                                                                                                                                                                                                                                                                                                                                                                                                     | 1         | 1         | 1         |            |            |
| 12  | Seal Ring Retainer          | 7884-4SS              |                                                                                                                                                                                                                                                                                                                                                                                                                                                                                                                                                                                                                                                                                                     | 1         |           |           |            |            |
| 13  | X-Seal                      | 7884-6T               |                                                                                                                                                                                                                                                                                                                                                                                                                                                                                                                                                                                                                                                                                                     | 1         | 1         | 1         |            |            |
| 14  | O-Ring                      | 7884-37               |                                                                                                                                                                                                                                                                                                                                                                                                                                                                                                                                                                                                                                                                                                     | 1         | 1         | 1         |            |            |
| 15  | Piston Retainer Assembly    | 7884-22SS             |                                                                                                                                                                                                                                                                                                                                                                                                                                                                                                                                                                                                                                                                                                     |           |           |           |            |            |
| 16  | Cap Screws                  | A7884-26              |                                                                                                                                                                                                                                                                                                                                                                                                                                                                                                                                                                                                                                                                                                     | 4         |           |           |            |            |
| 17  | X-Seal                      | A7883-7T              | 7884-7T                                                                                                                                                                                                                                                                                                                                                                                                                                                                                                                                                                                                                                                                                             |           | 1         | 1         | 1          |            |
| 18  | Seat Disc                   | A7883-5               | 7884-5                                                                                                                                                                                                                                                                                                                                                                                                                                                                                                                                                                                                                                                                                              |           | 1         | 1         | 1          | -          |
| 19  | Spring                      | 7884-26SS             |                                                                                                                                                                                                                                                                                                                                                                                                                                                                                                                                                                                                                                                                                                     | 1         |           |           |            |            |
| 20  | Bleeder Assembly            | 7884-                 | and the second se | 1         |           |           |            |            |
| 21  | Gasket                      | 7513-10T              |                                                                                                                                                                                                                                                                                                                                                                                                                                                                                                                                                                                                                                                                                                     | 1         | 1         | 1         |            |            |
| 22  | Seat Disc Holder            | A7883-4 A7884-4       |                                                                                                                                                                                                                                                                                                                                                                                                                                                                                                                                                                                                                                                                                                     |           |           |           |            |            |
| 23  | Cap Screws                  | 3134-9                |                                                                                                                                                                                                                                                                                                                                                                                                                                                                                                                                                                                                                                                                                                     | 4         |           |           |            |            |
| 24  | Stem                        | 7884-10SS             |                                                                                                                                                                                                                                                                                                                                                                                                                                                                                                                                                                                                                                                                                                     |           |           |           |            |            |
| 25  | Roll Pin                    | 6394-28               |                                                                                                                                                                                                                                                                                                                                                                                                                                                                                                                                                                                                                                                                                                     | 1         |           |           |            |            |
| 26  | Pilot Piston                | 7884-28SS             |                                                                                                                                                                                                                                                                                                                                                                                                                                                                                                                                                                                                                                                                                                     |           |           |           |            |            |
| 27  | Retaining Ring              | 7884-11SS             |                                                                                                                                                                                                                                                                                                                                                                                                                                                                                                                                                                                                                                                                                                     | 1         | 1         | 1         |            |            |
| 28  | Seat                        | A7883F-37SS           |                                                                                                                                                                                                                                                                                                                                                                                                                                                                                                                                                                                                                                                                                                     |           |           |           |            |            |
| 29  | Seal                        | A7883F-36T            |                                                                                                                                                                                                                                                                                                                                                                                                                                                                                                                                                                                                                                                                                                     |           |           |           |            |            |
| 30  | Stem Guide                  | A7883F-35SS           |                                                                                                                                                                                                                                                                                                                                                                                                                                                                                                                                                                                                                                                                                                     |           |           |           |            |            |
| 31  | Stem                        | A7883F-34SS           |                                                                                                                                                                                                                                                                                                                                                                                                                                                                                                                                                                                                                                                                                                     |           |           |           |            |            |
| 32  | Gasket                      | 7884-33               |                                                                                                                                                                                                                                                                                                                                                                                                                                                                                                                                                                                                                                                                                                     | 1         | 1         | 1         |            |            |
| 33  | Roll Pin                    | 7199-28SS             |                                                                                                                                                                                                                                                                                                                                                                                                                                                                                                                                                                                                                                                                                                     |           |           |           |            |            |
| 34  | O-Ring                      | 3294C-8               |                                                                                                                                                                                                                                                                                                                                                                                                                                                                                                                                                                                                                                                                                                     |           |           |           |            |            |
| 35  | Stem Assembly               | A7883                 |                                                                                                                                                                                                                                                                                                                                                                                                                                                                                                                                                                                                                                                                                                     | 1         |           |           |            |            |
| 36  | Indicating Stem             | A7883-14SS            | 7884-14SS                                                                                                                                                                                                                                                                                                                                                                                                                                                                                                                                                                                                                                                                                           |           |           |           |            |            |
| 37  | Bushing                     | 7884                  | -17T                                                                                                                                                                                                                                                                                                                                                                                                                                                                                                                                                                                                                                                                                                | 1         | 1         | 1         |            |            |
| 38  | V-Ring                      | 7884-19               |                                                                                                                                                                                                                                                                                                                                                                                                                                                                                                                                                                                                                                                                                                     | 1         | 1         | 1         |            |            |
| 39  | O-Ring                      | 7884-15               |                                                                                                                                                                                                                                                                                                                                                                                                                                                                                                                                                                                                                                                                                                     | 1         | 1         | 1         |            |            |
| 40  | Packing Nut Assembly        | 7884-40SST            |                                                                                                                                                                                                                                                                                                                                                                                                                                                                                                                                                                                                                                                                                                     |           |           |           |            |            |
| 41  | 1/4" Tee                    | A7884-49              |                                                                                                                                                                                                                                                                                                                                                                                                                                                                                                                                                                                                                                                                                                     |           |           |           |            |            |
| 42  | 1/4" Plug                   | A985B                 |                                                                                                                                                                                                                                                                                                                                                                                                                                                                                                                                                                                                                                                                                                     |           |           | _         |            |            |
| 43  | 1/4" Nipple                 | A7884-48              |                                                                                                                                                                                                                                                                                                                                                                                                                                                                                                                                                                                                                                                                                                     |           |           |           |            |            |
| 44  | Lever Arm Assembly          | A7884-35              |                                                                                                                                                                                                                                                                                                                                                                                                                                                                                                                                                                                                                                                                                                     |           |           |           |            |            |
| 45  | Gasket- Upper               | A7883-29 7884-29      |                                                                                                                                                                                                                                                                                                                                                                                                                                                                                                                                                                                                                                                                                                     |           | 1         | 1         | 1          | 1          |
| 46  | Gasket- Lower               | A7883-30              | 7565-48                                                                                                                                                                                                                                                                                                                                                                                                                                                                                                                                                                                                                                                                                             |           | 1         | 1         | 1          | 1          |
| 47  | O-Ring                      | 7513                  | the second se                                                                                                                                                                                                                                                                                                                                                                                                                                                                                                                                                                                     | 1         | 1         | 1         |            |            |